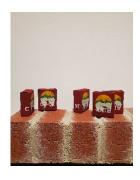

ressembler (Ché), 2023 Oil on wood 10 1/4 × 8 × 2 5/8 inches \$1,000

ressembler (Chuck), 2023 Oil on wood 10 1/4 × 8 × 2 5/8 inches \$1,000

ressembler (Gregory), 2023 Oil on wood 24 × 16 × 2 3/4 inches \$2,500

ressembler (Kris), 2023 Oil on wood 24 × 16 × 2 3/4 inches \$1,000

ressembler (Lee), 2023 Oil on wood 10 1/4 × 8 × 2 5/8 inches \$1,000

ressembler (Majors), 2023 Oil on wood 24 × 16 inches \$1,000

ressembler (Martin), 2023 Oil on wood 10 1/4 × 8 × 2 5/8 inches \$1,000

ressembler (Mr. Gaines), 2023 Oil on wood 10 1/4 × 8 × 2 5/8 inches \$1,000

ressembler (Ocean), 2023 Oil on wood 10 1/4 × 8 × 2 5/8 inches \$1,000

ressembler (Pierre), 2023 Oil on wood 10 1/4 × 8 × 2 5/8 inches \$1,000

ressembler (Turner), 2023 Oil on wood 10 1/4 × 8 × 2 5/8 inches \$1,000

ressembler (Urkel), 2023 Oil on wood 10  $1/4 \times 8 \times 25/8$  inches \$1,000

ressembler (Urquelle), 2023 Oil on wood 10 1/4 × 8 × 2 5/8 inches \$1,000