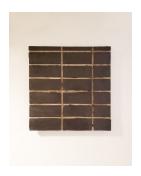

hole in the wall (seasonal maintenance) [cherry pit black / spring], 2023 Limestone, particle board, and cherry pit black 2 parts: 18 × 32 × 1 3/8 inches each \$1,000

hole in the wall [chicken bone black / winter], 2023 Limestone, particle board, and chicken bone black 36 × 40 inches \$1,000

hole in the wall (seasonal maintenance) [grape seed black / autumn], 2023
Brick, mortar, limestone, particle board, and grapeseed black
26 1/2 × 32 × 5 1/4 inches
\$1,000

hole in the wall (seasonal maintenance) [peach pit black / summer] Limestone, particle board, and peach pit black 44 7/8 × 40 inches \$1,000