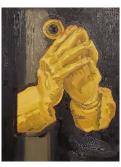

manifest (vignette), 2020 Stained wood, gypsum, blackened iron, satin cloth, and mirrored acrylic 30 × 29 5/8 × 11 inches \$2,500

pitched hands, 2022 Oil on wood 10 1/4 × 8 × 2 5/8 inches \$1,000

[crawl] by Pope L, 2023 Oil on wood 9 3/4 × 16 × 2 5/8 inches \$1,500