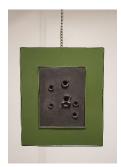

reduce (a reliquary), 2023 Concrete, oxidized iron, ultramarine blue alkyd, and grapeseed black 14 3/8 × 24 1/4 × 18 3/4 inches \$2,500

ressembler (Akil), 2023 Oil on wood 24 × 18 × 2 5/8 inches \$2,500