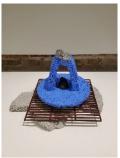

coil (a gathering), 2023 Wood, gypsum, cement, ceramic tile, and grapeseed black  $7 \ 3/4 \times 24 \ 1/2 \times 18 \ 1/2 \ inches$ 

Goldberg as Fontaine, 2023 Oil on wood 10 × 16 × 2 5/8 inches \$1,500