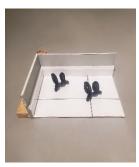

table grapes, 2023 Oil on wood 22 × 23 1/2 inches \$3,000

wall fixture, 2023 Graphite, wood, and mortar  $19\ 1/2 \times 19\ 1/2 \times 1\ 3/4$  inches Not for sale

Two seats Douglas-fir wood, leather (a single half of cowhide), and plastic 2 seats:  $215/8 \times 16 \times 16$  inches each \$2,000