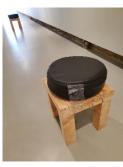

table grapes, 2023 Oil on wood 22 × 23 1/2 inches \$3,000

wall fixture, 2023 Graphite, wood, and mortar  $19\ 1/2 \times 19\ 1/2 \times 1\ 3/4$  inches Not for sale

Two seats Douglas-fir wood, leather (a single half of cowhide), and plastic 2 seats:  $215/8 \times 16 \times 16$  inches each \$2,000