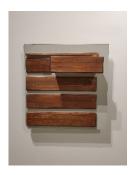

manifest (vignette), 2020 Stained wood, gypsum, blackened iron, satin cloth, and mirrored acrylic 30 × 29 5/8 × 11 inches \$2,500

pitched hands, 2022 Oil on wood 10 1/4 × 8 × 2 5/8 inches \$1,000

[crawl] by Pope L, 2023 Oil on wood 9 3/4 × 16 × 2 5/8 inches \$1,500